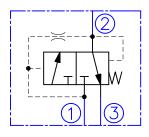

# **OPERATION**

In its steady state, the PSV10-3H allows flow passage from 2 to 3. When the pressure force in 1 exceeds the spring force the spool shifts to open 1 to 2 flow path.

# SYMBOL