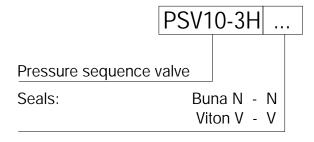

# PRESSURE SEQUENCE VALVE

PSV10-3H...

List: PSV10-3H-1-Oct 2015

# **ORDERING CODE**