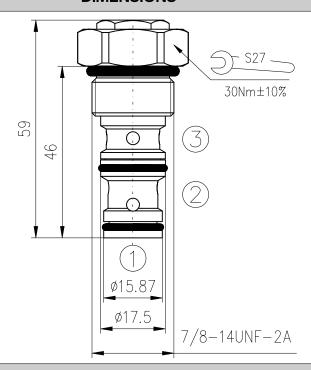

# PRESSURE SEQUENCE VALVE

PSV10-3H...

List: PSV10-3H-1-Oct 2015

# **DESCRIPTION**

A screw-in , cartridge-style , direct-acting , spool-type , hydraulic sequence valve with internal pilot and spring chamber drain , design to direct flow to a secondary circuit once a predetermined pressure level is attained in the primary circuit.

# **OPERATION**

In its steady state, the PSV10-3H allows flow passage from 2 to 3. When the pressure force in 1 exceeds the spring force the spool shifts to open 1 to 2 flow path.

# SYMBOL



# **DIMENSIONS**



# **ORDERING CODE**



# **TECHNICAL DATA**

|                                       | Operating pressure                                                                                | 200bar                            |
|---------------------------------------|---------------------------------------------------------------------------------------------------|-----------------------------------|
| PERFORMANCE                           | Standard spring setting:                                                                          | 15 bar                            |
| Cartridge only                        | Rated flow - See Performance Chart                                                                |                                   |
| ů ,                                   |